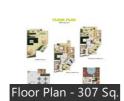

#### Supertech Ritz Chateaux

Plot Area -Covered Area-Open Terrace Area-Total Cost 307 sq.mtr - 6275 sq.ft - 1331 sq.ft - 12 Cr 555 sq.mtr - 10600 sq.ft - 2620 sq.ft - 18.32 Cr

Possession :- After 18 months from the date of booking Amenities

## Floor Plans

Location

## Properties

| Туре                  | Area         | Posession | Price *        |
|-----------------------|--------------|-----------|----------------|
| 3BHK Apartment / Flat | 307 SqMeters | -         | ₹ 12 crores    |
| 4BHK Apartment / Flat | 555 SqMeters | -         | ₹ 18.32 crores |