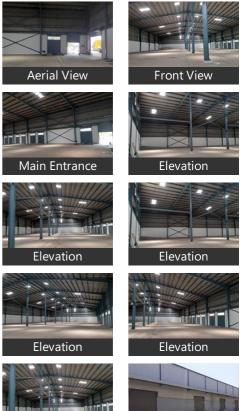

#### Description

Available For Rent Warehouse Buildup area 20000 sqft east by 55 ft road west by 20 to 16 ft road North by highway Plus 25ft road South by 45 to 50ft road and east side. Loading Bays with Water sump 175000ltrs capacity at north eastern side huge toilet fits Godown height 40ft with all other necessaries available at Makli, Nelamangala.

#### Pictures

Elevation

\* Location may be approximate