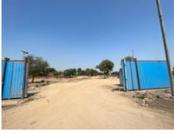

## Institutional Plot For Rent In Vadodara

Near Undera Road, Koyali, Vadodara - 361240 (Gujarat)

- Area: 50000 SqFeet Facing: East
- Lease Period: 60 Months Monthly Rent: 250,000
- Rate: 5 per SqFeet
- Available: Immediate/Ready to move

Description Institutional Plot for Rent in Vadodara

Don't forget to mention that you saw this ad on PropertyWala.com, when you call.

Location