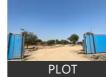

## Institutional Plot For Rent In Vadodara

Near Undera Road, Koyali, Vadodara - 361240 (Gujarat)

- Area: 50000 SqFeet Facing: East
- Lease Period: 60 Months Monthly Rent: 250,000
- Rate: 5 per SqFeet
- Available: Immediate/Ready to move

Description Institutional Plot for Rent in Vadodara

Don't forget to mention that you saw this ad on PropertyWala.com, when you call.

Location