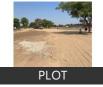

## Institutional Plot For Rent In Vadodara

Near Undera Road, Koyali, Vadodara - 361240 (Gujarat)

- Area: 50000 SqFeet Facing: East
- Lease Period: 60 Months Monthly Rent: 250,000
- Rate: 5 per SqFeet
- Available: Immediate/Ready to move

Description Institutional Plot for Rent in Vadodara

Don't forget to mention that you saw this ad on PropertyWala.com, when you call.

Location