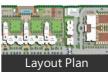

## **Project Floor Plans**

Nearby View

- developing area.
- completely litigation free area.
- high land no water blockage area.

Posted: Nov 18, 2013 by <u>B Giri (Ideal Consultancy)</u>

Patrapada is the upcoming area of Bhubaneswar and is free of pollution. It is well connected with shopping malls, bank, schools, restaurants, bus stop, all within a radius of 5 km. AIIMS and SUM Hospital is within 2 Km from the locality.