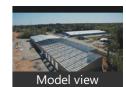

# Warehouse / Godown for rent in Maramali Nagar, Chennai

300000 Lakhs Sq.Ft (1 Million Sq.Ft) Industry/ Warehouse For Rent In Maraimalai Nagar, BTS.

Singaperumal Koil To Walajah Road, Maramali Nagar, C...

## Description

300000 lakhs sq. ft (1 million sq. ft) Industry/ warehouse for rent in Maraimalai Nagar BTS 65 acres in land parcel

Singaperumal kovil to Wallajah Road\_ From GST road just 7kms.

24/7 Container Access is there.

Ford factory just 9kms away

Oragadam Industrial Corridor (Epcot)\_is just 12 km away. (20 minutes drive) Sriperambathur industrial corridor (sipcot)\_Just 25 km away\_(30 minutes drive) Vallam Sipcot\_Industrial Corridor Just 17kms away\_(27 minutes drive) GRAD 'A' Property.