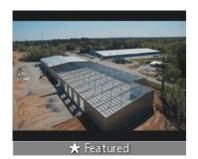

# Warehouse / Godown for rent in Maramali Nagar, Chennai

300000 Lakhs Sq.Ft (1 Million Sq.Ft) Industry/ Warehouse For Rent In Maraimalai Nagar, BTS.

Singaperumal Koil To Walajah Road, Maramali Nagar, C...

## Description

300000 lakhs sq. ft (1 million sq. ft) Industry/ warehouse for rent in Maraimalai Nagar BTS 65 acres in land parcel

Singaperumal kovil to Wallajah Road\_ From GST road just 7kms.

24/7 Container Access is there.

Ford factory just 9kms away

Oragadam Industrial Corridor (Epcot)\_is just 12 km away. (20 minutes drive) Sriperambathur industrial corridor (sipcot)\_Just 25 km away\_(30 minutes drive) Vallam Sipcot\_Industrial Corridor Just 17kms away\_(27 minutes drive) GRAD 'A' Property.