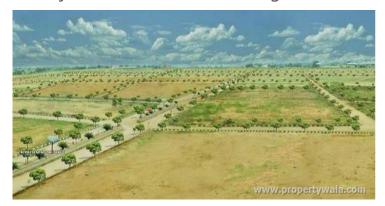

## Description

**Godrej Reserve** is a residential project by Godrej Group located at Devanahalli, Bangalore. It offers residential plots in various sizes ranging from 1200-3200 sq.ft. which is spread over the total area of 92.7 acre of land. Surrounded by various hues of green, along with draped in modern amenities and luxury lifestyle is a

Sprawling over 92.7 acres, Godrej Reserve is offering residential plots in Devanahalli, North Bangalore in various sizes ranging from 1200 sq.ft. onwards. A land surrounded by various hues of green, this development has a total of 950 plots and only 9 plots per acre. Minutes away ... more details