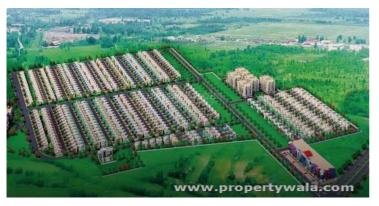

# Description

**Shree Vinayak Joy Max Gardens** is one of the residential land project. It offers skillfully designed dimensional residential plots ranging between 959-1250 sq.ft. which is spread over the total area of 50 acre of land. It is equipped with all basic amenities, situated in Jaipur with a provision for many hi-end utilities.

# Land Features

- Freehold Land Plot Boundary Wall
- Society Boundary Wall Corner Plot
- Feng Shui / Vaastu Compliant
- Club / Community Center Adjacent to Main Road
- Park/Green Belt Facing Water Connection
- Electric Connection Close to Shopping Center/Mall