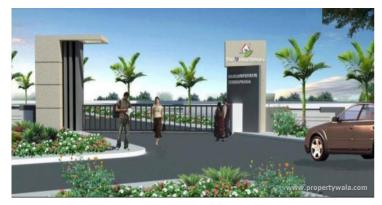

### Highway facing Residential Plots

Siri Nandanavanam Subhapradha by Siri venkateswara developers pvt ltd at Thagarapuvalasa in Vishakhapatnam offers residential plots in various sizes.

- Project ID: J301083119
- Builder: Siri venkateswara developers pvt ltd
- Location: Siri Nandanavanam Subhapradha, Thagarapuvalasa, Visakhapatnam (Andhra Pradesh)
- Completion Date: Mar, 2020
- Status: Started

### Description

**Siri Nandanavanam Subhaprada** offers spacious Residential Plots, in the size ranges between 810 to 4500 sqft. The project is spread over 6.90 acres with a provision for many hi-end utilities such as Landscaped Garden, Play Area, Rain Water Harvesting, Gated community, Drainage and Sewage Treatment, Vaastu etc. Siri Nandanavanam Subhaprada is well connected to other parts of the city with wide roads. It is very easy to commute from Siri Nandanavanam Subhaprada due to its strategic location.