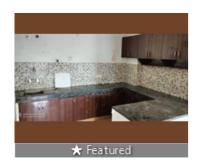

## PROPERTY DESCRIPTION: -

It's a Residential Flat Super Built-up Area - 1800 sq.ft.

Selling price- 40 Lac.

Accommodation - 3 Bedroom, D/d, Kitchen, servant room

Floor - 2 nd floor

Furnishing Status – modular kitchen

## Security

Security Guards

■ Woodwork ■ Modular Kitchen

■ Water Supply / Storage ■ Waste Disposal