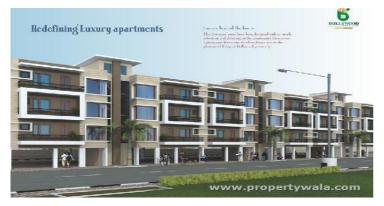

# Bollywood Green City - Sector 113, Mohali

Home that allows to experience happiness in many ways.

Bollywood Green City in Sector 113-Mohali is a residential project offers 3bhk apartment with size ranges between 125.42 Sq. mt and 189.8 Sq. mt.

## Description

Bollywood Green City is a residential project lies at Sector-113, Mohali bring your pride, joy and gratification that you always aspired. It offers apartment with perfect combination of contemporary architecture and features to provide comfortable living with size ranges between 125.42 Sq. mt and 189.8 Sq. mt. The project offers facilities like Swimming Pool car parking etc. Easy Connectivity to Airport Road so you never miss your flights.