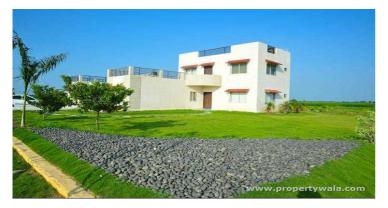

# Davda Bellevue Vieraaa - Bavla, Ahmedabad

# Description

Welcome to **Davda BelleVue Vieraaa** an abode of magnificent villa plots in Ahmedabad with all modern features required for a contemporary lifestyle. The size of plots may ranges from 1080 to 9000 sqft. The project comprises of a wide array of amenities that include 24Hrs Water Supply, 24Hrs Backup Electricity, etc. Here you can enjoy a contemporary lifestyle with all the nearby major utilities like schools, colleges, hospitals, super marts, parks and recreational centres.