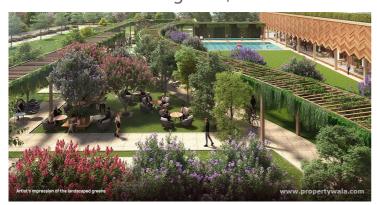

# Description

Lodha Divino is located in the heart of Matunga East, Mumbai offers 2,3&4 BHK apartments ranging from 820-1727 sqft. The project is spread over 10 acres of land with 80% open spaces. It consists of 3 towers with 38 floors and 425 units. The project features greens and open spaces designed to promote a healthier and more fulfilling life.

#### **Amenities**

- Grand Jain Temple
- World-class gymnasium
- Indoor Games area with Table Tennis, Carrom, and Chess
- Indoor kids play area and creche
- Grand Clubhouse
- Cinema or auditorium
- Health Club with Steam & Changing rooms
- Café & Library Lounge
- Badminton court
- Party Halls for your next big celebration
- Swimming pool
- Kids pool
- Sports ground for cricket, football and volleyball
- Outdoor Children's play area with slides and swings
- Rock climbing wall