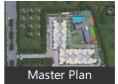

## Description

Goyal Orchid Platinum is located in the heart of Whitefield, Bangalore East, and offers 3 BHK apartments with different sizes ranging from 137 sq meters. The project is spread over an area of 2.9 acres of land. It consists of 4 buildings with 14 floors and 250 units to offer. This project has Beautiful landscapes with plenty of open spaces and green covers.