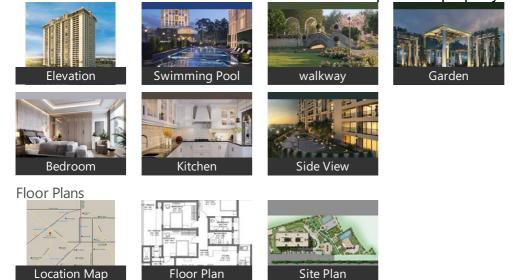

# Gallery **Pictures**

- Swimming Pool Club / Community Center

Security Guards
 Electronic Security
 Fire Alarm

- **Commercial Features**
- Cafeteria / Food Court
- - Interior Features
  - Woodwork
     Modular Kitchen
  - Recreation