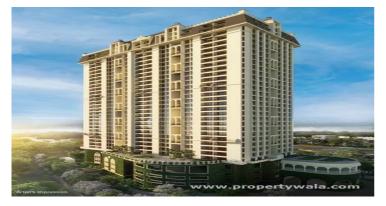

#### A Home With Your Dream

Shobha Royal Crest is located at Banashankari near Mysore Road offers 3&4 Bhk apartments with luxurious features. and it has 329 units with 28 floors.

- Project ID: J761189776
- Builder: Shobha Group
- Location: Sobha Royal Crest, Banashankari, Bangalore - 560050 (Karnataka)
- Completion Date: Dec, 2028
- Status: Started

## Description

Sobha Royal Crest is located at Banashankari near Mysore Road, Bangalore offers 3&4 Bhk apartments with luxurious features and it has 329 units with 28 floors. The project is spread over 6.33 acres of land with lots of below-mentioned amenities.