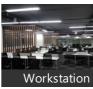

# Description

"Your Vision , Our Expertise", Manage Your Work from our excellent office , Where Every Detail Reflects Excellence.

Experience Hassle free work at our Fully Furnished Commercial Office on Hinjewadi , Pune. With 4,500 sq. ft of space , it's got 60 Workstations , 2 Cabins , Reception with Waiting Area , Conference Room , Meeting Room , Pantry , Server room , 3 Private Male and Female Washroom.

### Adcon Realty at Your Service, Call Now!

When you call, don't forget to mention that you found this ad on PropertyWala.com.

Location

Workstation

\* Location may be approximate