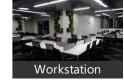

# Description

"Your Vision , Our Expertise", Manage Your Work from our excellent office , Where Every Detail Reflects Excellence.

Experience Hassle free work at our Fully Furnished Commercial Office on Hinjewadi , Pune. With 4,500 sq. ft of space , it's got 60 Workstations , 2 Cabins , Reception with Waiting Area , Conference Room , Meeting Room , Pantry , Server room , 3 Private Male and Female Washroom.

### Adcon Realty at Your Service, Call Now!

When you call, don't forget to mention that you found this ad on PropertyWala.com.

Location

Workstation

\* Location may be approximate