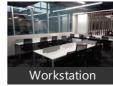

# Description

"Your Vision , Our Expertise", Manage Your Work from our excellent office , Where Every Detail Reflects Excellence.

Experience Hassle free work at our Fully Furnished Commercial Office on Hinjewadi , Pune. With 4,500 sq. ft of space , it's got 60 Workstations , 2 Cabins , Reception with Waiting Area , Conference Room , Meeting Room , Pantry , Server room , 3 Private Male and Female Washroom.

### Adcon Realty at Your Service, Call Now!

When you call, don't forget to mention that you found this ad on PropertyWala.com.

Location

Workstation

\* Location may be approximate