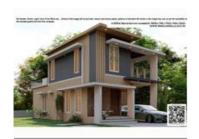

#### Brand New House Sale In Palakkad

Mathur, Mathur, Palakkad - 678571 (Kerala)

- Area: 1500 SqFeet ▼ ■ Bedrooms: Three
- Bathrooms: Three
  - Total Floors: Two
- Facing: East
- Furnished: Unfurnished
- Transaction: New PropertyPrice: 4,750,000
- Rate: 3,167 per SqFeet -5%
- Age Of Construction: Under Construction
- Possession: Within 6 Months

## Description

Homes to change the future - House For Sale In Palakkad Town

- > Branded Resortic Gated Community Villas
- >Safety, security, and stability with affordable Housing Quality of life starts here
- >Check out this 1500sq.ft villa with 3bedrooms and 3 attached bathrooms, located in a residential area. The villa is built on 5cents of land and features vitrified flooring.
- K-RERA registration number:K-RERA/PRJ/PKD/064/2023