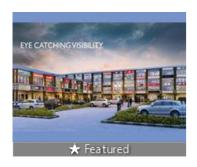

# Mohali City Centre Commercial Showroom In Mohali

Mohali City Centre, Aero City, Mohali (Chandigarh)

- Area: 1620 SqFeet ▼
   Bathrooms: One
- Floor: Ground
  - und Total Floors: Three
- Facing: East
- Furnished: Semi Furnished
- Transaction: New PropertyPrice: 14,560,470
- Rate: 8,988 per SqFeet -45%
- Age Of Construction: Under Construction
- Possession: Within 6 Months

# Description

Mohali City Centre is Surrounded with Huge residential development of Zirakpur on one side, International airport and 1700 acres IT CITY on the other sides with best connecting roads to Chandigarh, Mohali, Patiala and other Punjab areas. Mohali City Centre offers spacious and skillfully designed shops. The project is well equipped with all modern amenities to facilitate the needs of the residents.