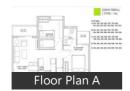

# Floor Plans

# **Properties**

| Туре                        | Area        | Posession | Price *         |
|-----------------------------|-------------|-----------|-----------------|
| 2BHK Apartment / Flat       | 837 SqFeet  | -         | ₹ 22.18 lakhs   |
| 2BHK Apartment / Flat       | 863 SqFeet  | -         | -               |
| 2BHK Apartment / Flat       | 8837 SqFeet | -         | ₹ 22.18 lakhs   |
| 3BHK Apartment / Flat       | 1062 SqFeet | -         | ₹ 28.14 lakhs   |
| 3BHK Apartment / Flat       | 1834 SqFeet | -         | -               |
| 2 Bedroom Independent House | 874 SqFeet  | -         | ₹ 34 lakhs      |
| 3 Bedroom Independent House | 1500 SqFeet | -         | ₹ Below 10 lacs |
| 3 Bedroom Independent House | 1675 SqFeet | -         | ₹ 51.92 lakhs   |