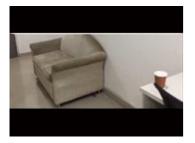

## **Dlf Prime Tower**

Area: 700 SqFeet •

Furnished: Furnished

Monthly Rent: 45,000

Total Floors: Six

Dlf Prime Tower, Okhla Ind Estate Phase-I, New Delhi - 1 ...

- Bathrooms: One
- Facing: East
  - Lease Period: 36 Months
- Rate: 64 per SqFeet -15%
- Age Of Construction: 13 Years
- Available: Immediate/Ready to move .

### Description

Commercial office space available for rent at DLF PRIME TOWER Area is 700 Square feet and rent is 45000 per month fully furnished office space 9 workstation with cabin pantory + washroom very good and beeautiful location suitable any office type for more details please contact us.

#### **Pictures**

Report a problem with this listing Is this property no longer available or has incorrect information? Report it!

Landmarks Nearby Localities

\* Location may be approximate

Mohan Cooperative Industrial Estate, Okhla Industrial Estate, Mathura Road, Jasola Vihar, Okhla Vihar