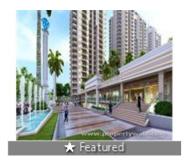

### Description

Sublime Spring Elmas is located in the heart of Sector-12 , Noida Extension , Greater Noida offers 3 BHK apartments ranging from 1355 sqft. The project is spread over an area of 4.94 acres of land. There are a total of 8 towers with 24 floors and 715 units to offer. These beautiful and luxurious modern homes offer vast open spaces with lush green surroundings. This project has easy accessibility and connectivity, ensuring that the world around you is closer.

# **Project Pictures**

Night View