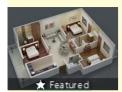

| ₹ 23.5 lakhs   |
| 2BHK Apartment / Flat | 950 SqFeet  | -         | ₹ 23.9 lakhs   |
| 2BHK Apartment / Flat | 980 SqFeet  | -         | ₹ 23.5 lakhs   |
| 2BHK Apartment / Flat | 990 SqFeet  | -         | ₹ 31 lakhs     |
| 2BHK Apartment / Flat | 1000 SqFeet | -         | ₹ 23.9 lakhs   |
| 2BHK Apartment / Flat | 1050 SqFeet | -         | ₹ 24.76 lakhs  |
| 2BHK Apartment / Flat | 1050 SqFeet | -         | ₹ 26.5 lakhs   |
| 2BHK Apartment / Flat | 1080 SqFeet | -         | ₹ 30 - 40 lacs |
| 3BHK Apartment / Flat | 1460 SqFeet | -         | ₹ 42 lakhs     |

<sup>\*</sup> Data has been collected from publicly available sources and may not be up to date.

#### Properties available in 'Acme Floors'

### 3 Bedroom Flat for sale in Acme Floors, Airport Road area, ...

52.6 lakhs



1800 SqFeet Apartment @ Rs.2922/SqFeet

ID: P85541421 — Posted: Jul 29 by Acme Heights

Beautiful luxury Apartment in Mohali.... (Acme Floors)

Acme Heights Floors developed by Acme Heights floors at a prime location of Sector 92, Mohali, provides 2 Bhk stylish apartments built in S+4. It provides its residents with luxurious lifestyle with modern amenities such as 24\*7 power back up, water supply, swimming pool etc. with ... more details

#### 2 Bedroom Flat for rent in Acme Floors, Sector 110, Mohali

15,000



1050 SqFeet Apartment @ Rs.14/SqFeet

ID: P62134343 — Posted: Jul 23 by Pavneet Anand

Fully furnished 2 bhk apartment in mohali for family (Acme Floors)

Semi-furnished 2 bhk owner free and independent flat for the family in sector 110, Mohali Independent Car Parking acme floo