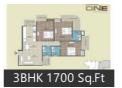

## Floor Plans

Location Map

3BHK 1460 Sq.Ft.

2BHK 1250 Sq.Ft

3BHK 1595 Sq.Ft

Interior Features

Recreation

■ Woodwork ■ Modular Kitchen