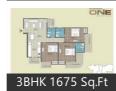

## Floor Plans

Location Map

3BHK 1460 Sq.Ft.

2BHK 1250 Sq.Ft

3BHK 1595 Sq.Ft

Interior Features

Recreation

■ Woodwork ■ Modular Kitchen