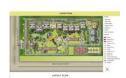

sent, And furniture and fixtures are of good standard and modern. Its got all the major requirements at your door step. All the best school...

more details

## 3 Bedroom Flat for sale in Omaxe Palm Greens, Sector Mu, ...

62 lakhs



1703 SqFeet Apartment @ Rs.3641/SqFeet

ID: P6295709 — Posted: 9 days ago by <u>Sudhir Kumar Somani</u>

1703 Sq.Ft. 3 BHK in Omaxe Palm Green, Park facing @ 62 lacs (Omaxe Palm Greens)

1703 Sq.Ft. 3 BHK in Omaxe Palm Green, sector-Mu, Greater Noida is available for SALE @ Rs.62 lacs. Unit details:- (1) Park Facing (2) Below 5th floor (3) Price includes transfer charge (4) First registry will be yours, thus you save the TM (Transfer Memorandum) charges, charged by ... more details

#### 3 Bedroom Flat for sale in Omaxe Palm Greens, Sector Mu, ...

62 lakhs



1700 SqFeet Apartment @ Rs.3647/SqFeet

ID: P40245349 — Posted: 29 days ago by <u>Vinay Garg</u>

Ready to move Apartment in Omaxe Palm Greens, Greater Noida (Omaxe Palm Greens)

Park Facing 4th Floor in Omaxe palm greens, Luxury apartments in greater noida. Spread over 23 acre with best facilities with convenient shopping centers inside the complex.

<u>more details</u>

## 3 Bedroom Flat for sale in Omaxe Palm Greens, Sector Mu, ...

56 lakhs



1421 SqFeet Apartment @ Rs.3941/SqFeet

ID: P42091006 — Posted: May 1 by <u>Sudhir Kumar Somani</u>

1421 Sq.Ft. 3 BHK in Omaxe Palm Greens @ 56 lacs (Omaxe Palm Greens)

3 BHK for sale in Omaxe Palm Greens, Sector-Mu, Greater Noida 1421 Sq.Ft. is the super area of the flat. Flat is on middle floor and a registered flat as well. Price only 56 l