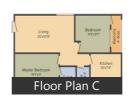

# Description

**Shriya Symphony** by Shriya Constructions at the very prime location of Langar Houz in Hyderabad offers residential project that host 2 bhk apartment in the size ranges in between 1001 to 1114 sqft. it is one such aesthetically architectures, comfortably designed and luxuriously planned living space. Well-appointed with modern fixtures and fittings, it invites you to experience modern life with no hazzles.