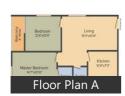

# Description

**Shriya Symphony** by Shriya Constructions at the very prime location of Langar Houz in Hyderabad offers residential project that host 2 bhk apartment in the size ranges in between 1001 to 1114 sqft. it is one such aesthetically architectures, comfortably designed and luxuriously planned living space. Well-appointed with modern fixtures and fittings, it invites you to experience modern life with no hazzles.