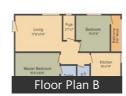

# Description

**Shriya Symphony** by Shriya Constructions at the very prime location of Langar Houz in Hyderabad offers residential project that host 2 bhk apartment in the size ranges in between 1001 to 1114 sqft. it is one such aesthetically architectures, comfortably designed and luxuriously planned living space. Well-appointed with modern fixtures and fittings, it invites you to experience modern life with no hazzles.