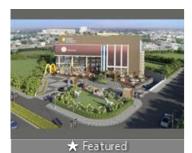

## Description

Park Street Mall is a premium shopping complex featuring numerous coveted designer brands, decadent eateries and state-of-the-art multiplex. With well-lit expansive parking, stunning interiors and convenient drive-thru, Park Street is designed to facilitate an uninterrupted and exceptional shopping experience for its customers. Park Street is sculpted with many exclusives, making it one of its kind. One such novelty is the biggest Drive-thru that covers the entire mall in one go and make it the first in the region to offer such uniqueness. Park Street is located on the 200 ft wide International Airport Road, offering higher connectivity in minutes.

## Pictures

**09036** 

Building