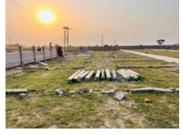

Home » Noida Properties » Commercial properties for sale in Noida » Industrial Plots / Lands for sale in Noida-Greater Noida Expressway, Noida » Property P372314294

# Industrial Plot / Land for sale in Assotech Windsor Green, Noida-Greater ...





# AQ GREEN Free Hold Plots

Assotech Windsor Green, Tappal Market, Noida-Greater ...

- Project/Society: <u>Assotech Windsor Green</u>
- Area: 1122 SqYards
   Facing: East
- Transaction: New Property Price: 2,100,000
- Rate: 1,872 per SqYard -95%
- Possession: Immediate/Ready to move

### Description

Noida expressway ke pass jevar international Airport se 8km ki duri pr Tappal market ke pass Aligadh Palval road se 100 MTR pr plots book Krane pr Rajistry free hai 25 may se phle tk offer ,40 feet chaudi road,park , club house, society develop.

30 se 40 feet internal road. 2 side open society. Comercial Complex. Kids play Area. Swimming pool. Sports zone. 22km film City.

Please mention that you saw this ad on PropertyWala.com when you call.

#### Features

#### Land Features

- Clear Tit