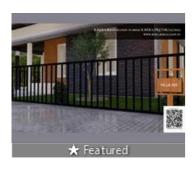

## 3 Bedroom Independent House For Sale In **Thrissur**

East Nada, Guruvayoor, Thrissur - 680101 (Kerala)

- Area: 1800 SqFeet ▼
- Bathrooms: Three
- Total Floors: One
- Furnished: Unfurnished
- Price: 6,400,000
- Bedrooms: Three Floor: Ground
- Facing: East
- Transaction: New Property
- Rate: 3,556 per SqFeet
- Age Of Construction: Under Construction

# Description

3 Bedroom independent house for Sale in Thrissur

When you call, please mention that you saw this ad on PropertyWala.