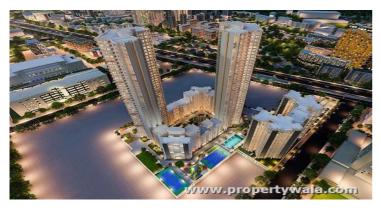

## Description

**CCI Rivali Park** is located in the heart of Borivali East, Mumbai, and offers 2&3 BHK apartments with sizes ranging from 770-1100 sqft. The project is spread over an area of 22 acres of land. It consists of 2 buildings with 42 floors and 708 units to offer. The project builds an affordable home that gives you a luxury living experience.

#### Rivali Park. Human. Nature.

Rivali Park combines that best of urban and convenient living in one place. Located just off the Western Express Highway in Borivali East, Rivali Park is a 22 acre mixed use real estate development . more