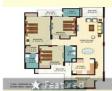

| 1015 SqFeet | - | ₹ 28.93 lakhs |
| 3BHK Apartment / Flat | 1454 SqFeet | - | ₹ 39.5 lakhs  |
| 3BHK Apartment / Flat | 1454 SqFeet | - | ₹ 44 lakhs    |
| 3BHK Apartment / Flat | 1473 SqFeet | - | ₹ 44.9 lakhs  |
| 3BHK Apartment / Flat | 1600 SqFeet | - | ₹ 45.6 lakhs  |
| 3BHK Apartment / Flat | 1825 SqFeet | - | ₹ 51.1 lakhs  |
| 3BHK Apartment / Flat | 1825 SqFeet | - | ₹ 55.7 lakhs  |
| 3BHK Apartment / Flat | 1875 SqFeet | - | ₹ 57.2 lakhs  |
| 3BHK Apartment / Flat | 1875 SqFeet | - | -             |
| 4BHK Apartment / Flat | 2055 SqFeet | - | ₹ 80.14 lakhs |

<sup>\*</sup> Data has been collected from publicly available sources and may not be up to date.

## Properties available in 'HDPL Horizon Anant'

# 3 Bedroom Flat for sale in HDPL Horizon Anant, Vrindavan Y.

51.1 lakhs



1825 SqFeet Apartment @ Rs.2800/SqFeet

ID: P83133138 — Posted: Jun 21 by Ravi tri

Horizon Anant, Sector-11, Vrindavan Yojna, Lucknow (HDPL Horizon Anant)

Horizon Anant Lucknow residential apartment coming in with broad category to develop residences in own style. All the residences are themed with 2/3BHK apartment at Raebareli Road Lucknow. The project having the large segment of amenities that the latest project should have. It ... more details

## 2 Bedroom Flat for sale in HDPL Horizon Anant, Vrindavan Y.

28.93 lakhs



1015 SqFeet Apartment @ Rs.2850/SqFeet

ID: P59182782 — Posted: May 18 by <u>Ravi tri</u>

2 BHK Flat in Horizon Anant (HDPL Horizon Anant)

Horizon Anant Lucknow residential apartment coming in with broad category to develop residences in own style. All the reside