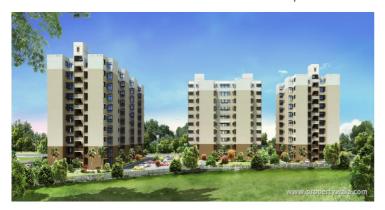

# HDPL Horizon Anant - Raibareli Road, Lucknow

## Description

**HDPL Horizon Anant** is a new launch by Horizon Dwellings Pvt Ltd. The project is spread over 5000 acres of land. The project is lying on the Rae Bareli Road. It enjoys good connectivity with other parts of the city through the Canal Road and Amar Shaheed Path.