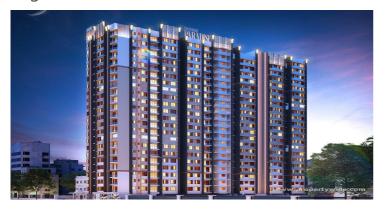

# Raghav Paradise - Borivali East, Mumbai

## Description

Raghav Paradise is located in the heart of Magathane, Borivali East, and offers 1,2&3 BHK apartments ranging from 410-715 sqft. The project is spread over 0.73 acres of land. It consists of 1 tower with 22 floors and 192 units. This project offers spacious residences and are furnished with high quality in house amenities, a premium living space planned for healthy living environment.