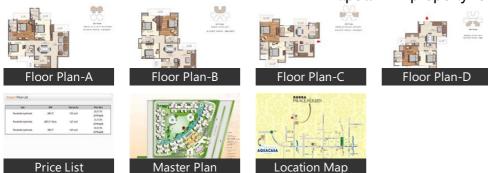

### Pictures

Floor Plans

## Properties

| Туре                    | Area        | Posession | Price *       |
|-------------------------|-------------|-----------|---------------|
| 2BHK Apartment / Flat   | 1055 SqFeet | -         | ₹ 30.19 lakhs |
| 2BHK Apartment / Flat   | 1100 SqFeet | -         | ₹ 29 lakhs    |
| 3BHK Apartment / Flat   | 1235 SqFeet | -         | ₹ 39.5 lakhs  |
| 3BHK Apartment / Flat   | 1450 SqFeet | -         | ₹ 42 lakhs    |
| Residential Plot / Land | 100 SqYards | -         | ₹3 lakhs      |