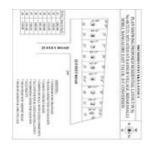

## Description

SIDDI VINAYAKA LAYOUT DC CONVERSION E- KHATHA Facing= East Price Per Sqft= 3900/-Slightly Negotiable. **Amenities** 

### Gated Community

- Concrete Road Completed
- Drainage.Connection.
- Electrical Poles
- Sanitary Pipeline(Underground)
- Water Pipeline (Underground)
- Tree Plantation Every Site.

### **KEY DISTANCE**

- General Property
- Clear Marketable Deed
- Bus Stop at Wakable Distance 400 Mtrs
- 400 Meters From International New Airport Road.
- 8 Km Hennuru Depo
- 6 Km From Bagalur KIADB "IT TECH PARK"
- 10 Km From BANGALORE? INTERNATIONAL AIRPORT

### Features

Land Features

- Clear Title
   Freehold Land
   Plot Boundary Wall
- Society Boundary Wall
   Water Connection
- Electric Connection 
   Close to Hospital
   Close to School 
   Close to Shopping Center/Mall

## Residential Plot For Sale In Bangalore

Siddi Vinayaka Layout, Kannuru, Bangalore - 562149 (Ka...

- Area: 1200 SqFeet 
  Facing: East
- Transaction: New Property Price: 4,600,000
- Rate: 3,833 per SqFeet +15%
- Possession: Immediate/Ready to move