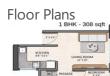

# Description

**Ashar Pulse** is located in the heart of Majiwada, Thane offers 1,2&3 BHK apartments with sizes ranging from 308-650 sqft. The project is spread over an area of 2.5 acres of land. It consists of 2 buildings with 50 floors and 760 units to offer. Well-connected to all parts of the city as it is right near the Ghodbunder Road & Eastern Express Highway.

## **Pictures**

Floor Plan-A