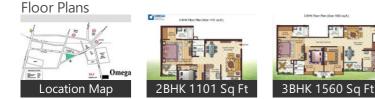

Location - Raibarelly Road, opposite to DLF Garden City 25, Lucknow. Type - 2BHK and 3BHK Residential Apartments Size - 1101 Sq Ft to 1560 Sq Ft Price - On Request

# Properties

| Туре                  | Area        | Posession | Price *       |
|-----------------------|-------------|-----------|---------------|
| 2BHK Apartment / Flat | 1101 SqFeet | -         | ₹ 27.53 lakhs |
| 3BHK Apartment / Flat | 1560 SqFeet | -         | ₹ 39 lakhs    |