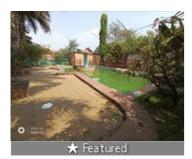

## **Bungalow At Karla**

- Lonavala Karla Road, Karla, Lonavala (Maharashtra)
- Area: 2200 SqFeet •
- Bathrooms: Five
- Total Floors: Three
- Eurnished: Eurnished
- Floor: First Facing: East

Bedrooms: Four

#### Description

4 BHK bungalow available on 10000 sq.ft. plot area in Karla .Highway touched.Can be used for commercial with swimming pool @ 3.25 CR negotiable.

When you call, don't forget to mention that you found this ad on PropertyWala.com.