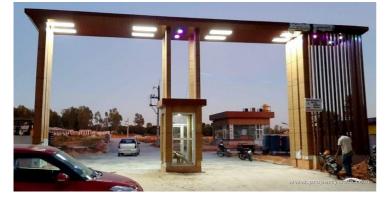

# ABD Downtown - Budigere Cross, Bangalore

A kind luxury amenities and features that define convenience. ABD Downtown by ABD Group at Budigere Cross is a residential project that offers residential plot.

## Description

ABD Downtown in Bugigere cross Bangalore East by ABD Group is a residential project Land with different sizes which may ranges from 55.74 sq. Mt to 334.45 sq. Mt. with perfect combination of contemporary architecture and features to provide comfortable living. The project has amenities like parking area, gated compound wall, street light etc. The project has close proximity to many international schools, malls, hospitals and bus stand. The project is few minute drive from International Airport. Amenities :