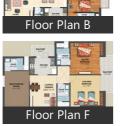

ity Features

**Exterior Features** 

Maintenance Staff
 Water Supply / Storage

Electronic Security
 Intercom Facility

Reserved Parking
 Visitor Parking

Rain Water Harvesting
 Waste Disposal

#### Land Features

- Feng Shui / Vaastu Compliant
- Club / Community Center 
  Adjacent to Main Road
- Park/Green Belt Facing 
  Water Connection
  Electric Connection
  Close to Hospital .
- Close to School
   Close to Shopping Center/Mall

### Other features

- Age of Construction: Less than 5 years 2 balconies
- Power Back Up 
  Lift 
  Club House 
  Gymnasium
- Security Vater Storage Service/Goods Lift
- Laundry Service DTH Television Facility
- Banquet Hall 
  Jogging and Strolling Track
- Immediately Puja Room Furnished
- Garden/Park Facing 
  East facing

# Gallery





## Floor Plans











Location

## Landmarks

### Transportation

Hindon Air Force Station (<17km), Ghaziabad (<4km), Noida City Center Metro Station (<14.. Vaishali Metro Station (<14km), DWARIKA PROJECTS LIMITED (<15km Botanical Garden Metro Station (<17... Patwari Ka Bagh (<10km), Pushpak Holidays (<17km), Lal Kuan Bus Stop (<4km), Sector 49 Barola Market (<14km), Inter State Bus Terminus (<14km), Hindon Airport Runway (<17km), Vijay Nagar Bypass Bus Stop (<3km), Dadri Railway Station (<19km), Ghaziabad New Bus Stand (<7km), New Ghaziabad Railway Station (<7k... Sahibabad Railway Station (<12km), Maripat (<10km), Modern Railway city (<7km), Taxi Stand (<16km)

### Recreation

PVR Cinemas (<14km), Spice PVR (<14km), Spice Cinemas (<15km), SRS Cinemas (<8km), Star X Cinemas (<13km), PVR Opulent (<4km), J