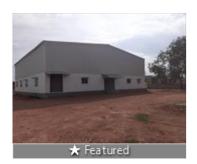

# Warehouse/ Godown For Rent At Makali / Nelamangala / Tumkur Road

Makali, Makli, Nelamangala, NH 4, 8th Mile Tumkur Road..

- Area: 20000 SqFeet ▼
- Bathrooms: Four
- Floor: Ground
- Total Floors: One
- Facing: North
- Furnished: Semi Furnished
- Lease Period: 24 MonthsMonthly Rent: 300,000
- Rate: 15 per SqFeet -15%
- Age Of Construction: 2 Years
- Available: Immediate/Ready to move

# Description

Warehouse / Godown Space for Rent At Makali , Nelamangala , Makali , Close to Himalaya Drugs, Husker Road, NH - 4, 8th Mile Road, Tumkur Road, Nelamangala, Bangalore - Mumbai Highway, Nelamangala, Makali Bangalore for which Rent is negotiable