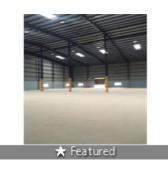

## Description

21500 sq.ft Factory cum warehouse for rent in Sriperumbudur rs.22/sq.ft slightly negotiable. Sengadu village.

Built-up area of the existing building: Approximately 40000 sq.ft

Carpet area 21500 sq.ft Immediately available.

Possibility of expansion in future: Yes

Roofing type: Galvalume sheet

Floor condition: industrial flooring

Height of WH at the centre (Ft): 40 feet

Height of WH (side) (Ft): 30 feet

Roofing Leakage/Holes: No leakages and holes

No. of dock doors: 2 nos for loading and unloading (+1 emergency exit)

Road width in front of warehouse (Ft): 60 feet road