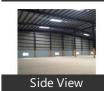

Built-up area of the existing building: Approximately 40000 sq.ft

Carpet area 21500 sq.ft Immediately available.

Possibility of expansion in future: Yes

Roofing type: Galvalume sheet

Floor condition: industrial flooring

Height of WH at the centre (Ft): 40 feet

Height of WH (side) (Ft): 30 feet

Roofing Leakage/Holes: No leakages and holes

No. of dock doors: 2 nos for loading and unloading (+1 emergency exit)

Road width in front of warehouse (Ft): 60 feet road