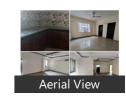

d Campus At Bengali Square Near kanadia Road At Very Reasonable Price

Location: Bengali Square Near Kanadia Road. Asking Price: 6000000 (60lac only) Carpet Area: 1620 sf Configuration: 3BHK Flat For Sale Parking: Available parking Available From: Immediate

When you call, don't forget to mention that you saw this ad on PropertyWala.com.

## Features

General

Power Back-up

Lot

Private Terrace
 Balcony
 Park Facing

#### Exterior

Reserved Parking
 Visitor Parking

#### Maintenance

- Maintenance Staff 
  Water Supply / Storage
- Water Softner 
  Waste Disposal

# Location

- Security
- Security Guards
- Interior
- Modular Kitchen
- Recreation
- Park 
   Club / Community Center



Scan QR code to get the contact info on your mobile View all properties by Vanture Realty

## **Pictures**





Aerial View



# **Drawing Room**









Bedroom

\* Location may be approximate

# Landmarks

Hospitals & Clinics

Apollo Pharmacy (<0.5km), Dr.Bahubali Jain (<0.5km), Dr Ragini Singh Clinic (<0.5km), Muskaan Dental Clinic (<0.5km), Dr Varsha Kothari Clinic (<0.5km), Titan Eyeplus (<0.5km), Vigen India-Free Therapy Center (<0... Dental and Braces Clinic (<0.5km), Jaju Clinic (<0.5km), Kritika Homeopathic Dawakhana (< 0... Care Homeopathic Clinic (< 0.5km), Jollys Dental Care (< 0.5km),



Angle Hospital-ER (<0.5km), Angle Hospital (<0.5km), Dr C S Chavan-Animal Clinic (<0.5km. Neethi Plus (<0.5km), DR. Chandrakant Jain (<0.5km), Dr Ravindra Wadhwani (<0.5km), Dr Punit Goyal (<0.5km), Dr Prakash Dikshit (<0.5km), Dr Rajesh Varma Clinic (<0.5km), Paalna Infernity Clinic (<0.5km), Dr M