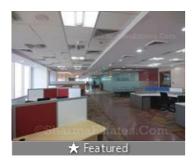

Home » New Delhi Properties » Commercial properties for rent in New Delhi » Office Spaces for rent in Nehru Place, New Delhi » Property P56179086

# Office Space for rent in Nehru Place, New Delhi

16.5 lakhs



Ready To Move Office Space In Eros Corporate Tower, New Delhi

Eros Corporate Tower, Nehru Place, New Delhi - 110011 ..

- Area: 10000 SqFeet ▼
- Bathrooms: Three
- Monthly Rent: 1,650,000
   Rate: 165 per SqFeet +10%
- Available: Immediate/Ready to move

# Sanjeet Sharma Property Agent / Broker / Consultant Vasant Vihar, New Delhi mob: 9810069114 tel: 11-46541532 mail: www.sharmaestates.in

Scan QR code to get the contact info on your mobile

View all properties by Sharma Estates

### Description

Fully furnished commercial office space is available for ready to move in, Very well furnished office having 10,000 sq. Ft. Of super built up area. One of the top corporate building in nehru place. It is right opposite to the nehru place metro station. There are enough dedicated car parking wi