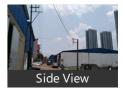

Ruby Hospital Main Rd, Kolka...

- Area: 3800 SqFeet ▼
- Total Floors: One
- Facing: West
- Furnished: Unfurnished
- Lease Period: 60 Months
  Monthly Rent: 108,000
- Rate: 28 per SqFeet +5%
- Age Of Construction: 5 Years
- Available: Immediate/Ready to move

# Description

Warehouse rent RCC and said all type warehouse available in Ruby Hospital more Anantapur nazirabad close to EM Bypass connected by airport and railway station

Please mention that you saw this ad on PropertyWala.com when you contact.

## **Features**

#### Exterior

■ Reserved Parking ■ Visitor Parking

#### Maintenance

- Water Supply / Storage Boring / Tube-well
- Waste Disposal

# **Advertiser Details**



Scan OR code to get the contact info on your mobile View all properties by Houseaa Reality

## **Pictures**





# Location

\* Location may be approximate

### Landmarks

# Hospitals & Clinics

Ruby General Hospital (<1km), Ruby General Hospital-ER (<1km), Sankara Nethralaya Kolkata (<4km), Genesis Hospital (<1km), Desun Hospital & Cardiac Centre (<0.. Medica Super Speciality Hospital (<4... Fortis Hospitals (<1km), Apollo Hospital (<9km), Fortis Hospitals-Out Gate (<1km), Medica Super Speciality Hospital-ER ... Columbia Asia Hospitals (<9km), Peerless Hospital & BK Roy Research... Sishu Mangal Hospital (<7km), Ramakrishna Mission Seva Pratishtha.. SSKM Hospital (<9km), Institute of Neuroscience Kolkata-ER...

Acropolis (<1km), South City Mall (<6km), Quest Mall (<6km), Metro Cash and Carry (<3km), Lake Mall (<7km), The Gariahat Mall (<4km), Mani Square (<10km), E-Mall (<10km), City Centre Mall (<