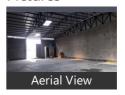

l, Ruby Hospital Main Rd, Kolka...

- Area: 3800 SqFeet ▼
- Total Floors: One
- Facing: West
- Furnished: Unfurnished
- Lease Period: 60 Months
  Monthly Rent: 108,000
- Rate: 28 per SqFeet +5%
- Age Of Construction: 5 Years
- Available: Immediate/Ready to move

# Description

Warehouse rent RCC and said all type warehouse available in Ruby Hospital more Anantapur nazirabad close to EM Bypass connected by airport and railway station

Please mention that you saw this ad on PropertyWala.com when you contact.

## **Features**

#### Exterior

■ Reserved Parking ■ Visitor Parking

#### Maintenance

- Water Supply / Storage Boring / Tube-well
- Waste Disposal

# **Advertiser Details**



Scan OR code to get the contact info on your mobile View all properties by Houseaa Reality

## **Pictures**





# Location

\* Location may be approximate

### Landmarks

# Hospitals & Clinics

Ruby General Hospital (<1km), Ruby General Hospital-ER (<1km), Sankara Nethralaya Kolkata (<4km), Genesis Hospital (<1km), Desun Hospital & Cardiac Centre (<0.. Medica Super Speciality Hospital (<4... Fortis Hospitals (<1km), Apollo Hospital (<9km), Fortis Hospitals-Out Gate (<1km), Medica Super Speciality Hospital-ER ... Columbia Asia Hospitals (<9km), Peerless Hospital & BK Roy Research... Sishu Mangal Hospital (<7km), Ramakrishna Mission Seva Pratishtha.. SSKM Hospital (<9km), Institute of Neuroscience Kolkata-ER...

Acropolis (<1km), South City Mall (<6km), Quest Mall (<6km), Metro Cash and Carry (<3km), Lake Mall (<7km), The Gariahat Mall (<4km), Mani Square (<10km), E-Mall (<10km), City Centre Mall