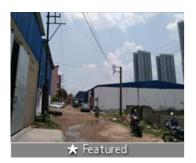

Home » Kolkata Properties » Commercial properties for rent in Kolkata » Warehouses / Godowns for rent in Ruby Hospital Main Rd, Kolkata » Property P98027717

# Warehouse / Godown for rent in Ruby Hospital Main Rd, Kolkata

1.08 lakh



Warehouse Rent In Ruby Anandapur Em Bypass EM Bypass Ruby Hospital, Ruby Hospital Main Rd, Kolka...

- Area: 3800 SqFeet ▼
- Total Floors: One
- Facing: West
- Furnished: Unfurnished
- Lease Period: 60 Months
  Monthly Rent: 108,000
- Rate: 28 per SqFeet +5%
- Age Of Construction: 5 Years
- Available: Immediate/Ready to move

# Description

Warehouse rent RCC and said all type warehouse available in Ruby Hospital more Anantapur nazirabad close to EM Bypass connected by airport and railway station

Please mention that you saw this ad on PropertyWala.com when you contact.

## **Features**

#### Exterior

■ Reserved Parking ■ Visitor Parking

#### Maintenance

- Water Supply / Storage Boring / Tube-well
- Waste Disposal

# **Advertiser Details**



Scan OR code to get the contact info on yo