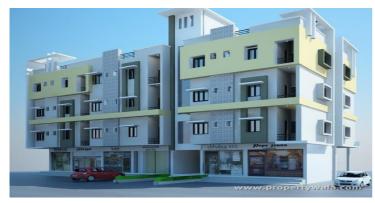

# Swastik Galaxy Height - Ama Seoni, Raipur

### We bring space for a fine life

Swastik Galaxy Height by Swastik Group at the very prime location of Ama Seoni in Raipur offers residential project that host 1 and 2 bhk apartments.

- Project ID: J464941189
- . Builder: Swastik Group
- Location: Swastik Galaxy Height, Ama Seoni, Raipur (Chhattisgarh)
- Completion Date: Aug, 2020
- Status: Started

## Description

Swastik Galaxy Height by Swastik Group at the very prime location of Ama Seoni in Raipur offers residential project that host luxurious 1 and 2 bhk apartments in the size ranges in between 590 to 990 sqft. That features smartly planned compact, cozy, classy and complete apartments. Its compact design exhibits thoughtfully laid out structure and flawlessly planned floor plans. These apartments are located close to the upcoming Sub-Urban, for better connectivity between Naya Raipur & Other major City area.