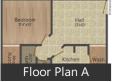

## Description

Swastik Galaxy Height by Swastik Group at the very prime location of Ama Seoni in Raipur offers residential project that host luxurious 1 and 2 bhk apartments in the size ranges in between 590 to 990 sqft. That features smartly planned compact, cozy, classy and complete apartments. Its compact design exhibits thoughtfully laid out structure and flawlessly planned floor plans. These apartments are located close to the upcoming Sub-Urban, for better connectivity between Naya Raipur & Other major City area.