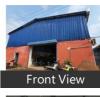

ZIRABAD Kolkata

Em Bypass Ruby, E M Bypass, Kolkata - 700107 (West Be...

- Area: 3200 SqFeet Bathrooms: Two
- Furnished: Unfurnished Lease Period: 36 Months
- Monthly Rent: 95,000
  Rate: 30 per SqFeet +10%
- Age Of Construction: 1 Years
- Available: Immediate/Ready to move

## Description

warehouse for rent in EM Bypass Kasba Kolkata,, facilities for this warehouse 440 electricity boring water big size parking place

When you contact, don't forget to mention that you found this ad on PropertyWala.com.

#### Features

Exterior

- Reserved Parking 
  Visitor Parking
- Independent Garage

Location

- Maintenance
- Boring / Tube-well 
  Waste Disposal

## Advertiser Details



Scan QR code to get the contact info on your mobile <u>View all properties by Houseaa Reality</u>

#### Pictures





95,000



\* Location may be approximate

## Landmarks

### Nearby Localities

Nazirabad, Anandapur, Madurdaha, Ruby General Hospital, Kasba Golpark, E.M. Bypass Extension, Ruby Hospital Main Rd, P.Majumder Road, Nayabad, Kalikapur, Nazirabad, Anandapur, Madurdaha, Ruby General Hospital, Kasba Golpark, E.M. Bypass Extension, Ruby Hospital Main Rd, P.Majumder Road, Nayabad, Kalikapur

\* All distances are approximate

## Locality Reviews

E M Bypass, Kolkata

E M Bypass has 4 lanes and the lanes are being doubled for faster traffic flow. Well connected to all parts of the city through local & long distance buses. The bypass is lined with international / reputed schools, large multi specialty hospitals, bus terminus , restaurants, local markets

International / reputed schools, large mul