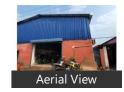

RABAD Kolkata

Em Bypass Ruby, E M Bypass, Kolkata - 700107 (West Be...

- Area: 3200 SqFeet Bathrooms: Two
- Furnished: Unfurnished Lease Period: 36 Months
- Monthly Rent: 95,000
  Rate: 30 per SqFeet +10%
- Age Of Construction: 1 Years
- Available: Immediate/Ready to move

## Description

warehouse for rent in EM Bypass Kasba Kolkata,, facilities for this warehouse 440 electricity boring water big size parking place

When you contact, don't forget to mention that you found this ad on PropertyWala.com.

#### Features

Exterior

- Reserved Parking 
  Visitor Parking
- Independent Garage

Location

- Maintenance
- Boring / Tube-well 
  Waste Disposal

## Advertiser Details



Scan QR code to get the contact info on your mobile <u>View all properties by Houseaa Reality</u>

#### Pictures





95,000



\* Location may be approximate

## Landmarks

### Nearby Localities

Nazirabad, Anandapur, Madurdaha, Ruby General Hospital, Kasba Golpark, E.M. Bypass Extension, Ruby Hospital Main Rd, P.Majumder Road, Nayabad, Kalikapur, Nazirabad, Anandapur, Madurdaha, Ruby General Hospital, Kasba Golpark, E.M. Bypass Extension, Ruby Hospital Main Rd, P.Majumder Road, Nayabad, Kalikapur

\* All distances are approximate

## Locality Reviews

E M Bypass, Kolkata

E M Bypass has 4 lanes and the lanes are being doubled for faster traffic flow. Well connected to all parts of the city through local & long distance buses. The bypass is lined with international / reputed schools, large multi specialty hospitals, bus terminus , restaurants, local markets

International / reputed schools, large multi