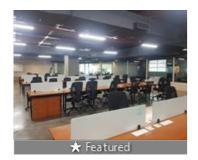

# Description

"Your Vision, Our Expertise", Manage Your Work from our excellent office, Where Every Detail Reflects Excellence.

Experience Hassle free work at our Fully Furnished Commercial Office on Koregaon Park , Pune. With 6,300 sq. ft of space , it's got 85 Workstations , 4 Cabins , Reception with Waiting Area , Conference Room , Meeting Room, Pantry, Server room, 4 Private Male and Female Washroom.

Our place is Well maintained, with Ample Parking , Comfy sofas in the Reception , Fully Air conditioning and High speed internet.

Perfect for your business needs!

For more info, just click on Contact button!