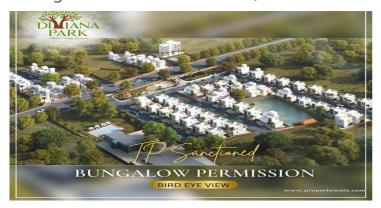

# Acreages Diviana Park - Murbad, Thane

prime location and secured premium gated community Acreages Diviana Park is located in the heart of Parhe, Murbad, Thane offers agriculture land with various facilities.

## Description

Acreages Diviana Park is located in the heart of Parhe, Murbad, Thane offers agricultural land with sizes ranging from 1072 sqft. The project is spread over an area of 34 acres of land. This project is located at Murbad, just 3 hrs. Drive from the Financial Capital of India, Mumbai and approx. 2 hrs from Thane, Navi Mumbai & Kalyan.