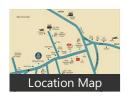

### Location

### Landmarks

### Transportation

Bhojawas Bus Stop (<12km), Bus Depot (<16km), Nuh Bus Station (<23km), Dharuhera Bus Station (<25km), Pur Bus Stop (<22km), Nuh Bus Terminal (<23km), Bhiwadi Bus Stand (<24km), Bibirani Bus Stand (<24km), Taxi Stand (<43km), Leo Chowk (<38km), Sai Taxi (<68km), Taxi stand (<77km), Global Travels (<67km), Taxi stand Vasant kunj (<85km), Private Taxi Stand Hodal (<77km), TAXI (<72km), Indira Gandhi International Airport (<.. Rewari Junction (<40km), Kumbhawas Mundhalia Dabri Halt R... Harsauli Railway Station (<43km), jataula village (<50km), Bawal Railway Station (<38km), Karnawas Railway Station (<37km), Gokalgarh Railway Station (<40km), Majri Nangal Railway Station (<40km)