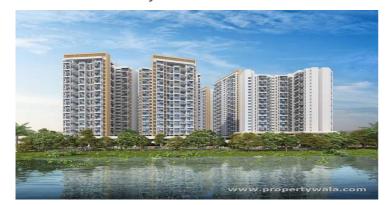

# Description

Purva Emerald Bay by Puravankara Limited a residential development in Mundhwa, Pune. The project is spread over 899 - 1769 sq.ft. comprising of 2 and 3 bhk apartments in various sizes. High rise towers nestled amidst beautifully landscaped gardens, activity areas and pathways await you. The project is equipped with below mentioned following amenities and nearby connectivity such as hospitals, railway station, schools and colleges etc.

# Gallery

### **Pictures**

https://www.propertywala.com/purva-emerald-bay-pune

Floor Plans