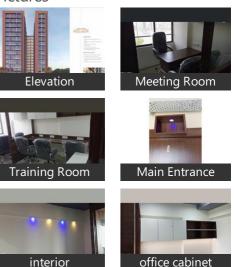

### Pictures

\* Location may be approximate

- Age Of Construction: 1 Years
- Available: Immediate/Ready to move

Description A fully furnished commercial office on rent is available near amts , metro station , apmc market , vasna area . It is vastu complete . Attached bathroom, boss cabin , interior lighting , 4 work station , peaceful environment, center area. Ready to move office, affordable office for startups.