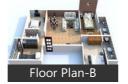

# Properties

| Туре                  | Area        | Posession       | Price *      |
|-----------------------|-------------|-----------------|--------------|
| 1BHK Apartment / Flat | 507 SqFeet  | -               | ₹ 64 lakhs   |
| 1BHK Apartment / Flat | 560 SqFeet  | Within 3 Months | ₹ 26.3 lakhs |
| 2BHK Apartment / Flat | 646 SqFeet  | -               | -            |
| 2BHK Apartment / Flat | 1280 SqFeet | -               | ₹ 1.3 crore  |
| 3BHK Apartment / Flat | 925 SqFeet  | -               | -            |
| 4BHK Apartment / Flat | 1371 SqFeet | -               | -            |