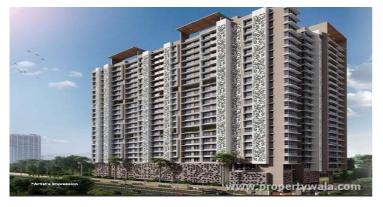

## Description

Paradigm Ananda Residency is one of the largest gated communities in Borivali (W) with it's 255 splendid fully air-conditioned residences starting from 646 sq.ft. to 1424 sq.ft. housed in 4 majestic towers sporting 2 podium levels complete with an 11,500sq.ft. garden and kid's play area. These spacious flats in Borivali ( W) enjoy the amenities of a dedicated jogging track, swimming pool, amphitheater , senior citizen activity area, garden with multi-purpose court and a one acre expanse of a beautifully landscaped garden. The 2, 3 and 4.5 BHK luxury apartments are tailor-made to suit your excellent taste in contemporary fine living.