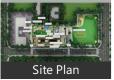

## Description

Paradigm Ananda Residency is one of the largest gated communities in Borivali (W) with it's 255 splendid fully air-conditioned residences starting from 646 sq.ft. to 1424 sq.ft. housed in 4 majestic towers sporting 2 podium levels complete with an 11,500sq.ft. garden and kid's play area. These spacious flats in Borivali ( W) enjoy the amenities of a dedicated jogging track, swimming pool, amphitheater , senior citizen activity area, garden with multi-purpose court and a one acre expanse of a beautifully landscaped garden. The 2, 3 and 4.5 BHK luxury apartments are tailor-made to suit your excellent taste in contemporary fine living.