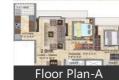

# Properties

| Туре                  | Area        | Posession       | Price *      |
|-----------------------|-------------|-----------------|--------------|
| 1BHK Apartment / Flat | 507 SqFeet  | -               | ₹ 64 lakhs   |
| 1BHK Apartment / Flat | 560 SqFeet  | Within 3 Months | ₹ 26.3 lakhs |
| 2BHK Apartment / Flat | 646 SqFeet  | -               | -            |
| 2BHK Apartment / Flat | 1280 SqFeet | -               | ₹ 1.3 crore  |
| 3BHK Apartment / Flat | 925 SqFeet  | -               | -            |
| 4BHK Apartment / Flat | 1371 SqFeet | -               | -            |